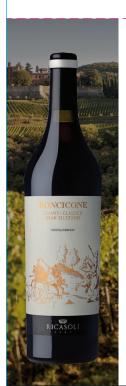

RICASOLI

RONCICONE CHIANTI CLASSICO GRAN SELEZIONE DOCG

Offers aromas and flavors of cherry, black currant and plum highlighted by iron and mineral notes. Reveals accents of tobacco and wild herbs on the long. mouthwatering finish. Shows excellent balance. Best from 2025 through 2045.

> WINE SPECTATOR July 2023

f 🎔 🔘 🕟 www.ricasoli.com

©2023 IMPORTED BY FOLIO FINE WINE PARTNERS, NAPA CA

RICASOLI

RONCICONE CHIANTI CLASSICO GRAN SELEZIONE DOCG

Offers aromas and flavors of cherry, black currant and plum highlighted by iron and mineral notes. Reveals accents of tobacco and wild herbs on the long, mouthwatering finish. Shows excellent balance. Best from 2025 through 2045.