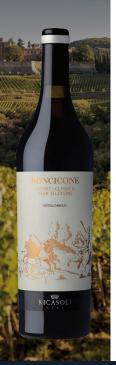

RICASOLI

RONCICONE CHIANTI CLASSICO GRAN SELEZIONE DOCG

Offers aromas and flavors of cherry, black currant and plum highlighted by iron and mineral notes. Reveals accents of tobacco and wild herbs on the long. mouthwatering finish. Shows excellent balance. Best from 2025 through 2045.

> WINE SPECTATOR July 2023

f 🎔 🔘 🕟 www.ricasoli.com

©2023 IMPORTED BY FOLIO FINE WINE PARTNERS, NAPA CA

RICASOLI

RONCICONE CHIANTI CLASSICO GRAN SELEZIONE DOCG

Offers aromas and flavors of cherry, black currant and plum highlighted by iron and mineral notes. Reveals accents of tobacco and wild herbs on the long, mouthwatering finish. Shows excellent balance. Best from 2025 through 2045.