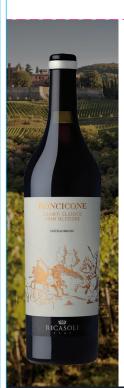

WINE SPECTATOR

July 2023

f 🎔 🔘 🕟 www.ricasoli.com

RICASOLI

RONCICONE CHIANTI CLASSICO GRAN SELEZIONE DOCG

Offers aromas and flavors of cherry, black currant and plum highlighted by iron and mineral notes. Reveals accents of tobacco and wild herbs on the long, mouthwatering finish. Shows excellent balance. Best from 2025 through 2045.

> WINE SPECTATOR July 2023

f 🎔 🔘 🕟 www.ricasoli.com

©2023 IMPORTED BY FOLIO FINE WINE PARTNERS, NAPA CA

©2023 IMPORTED BY FOLIO FINE WINE PARTNERS, NAPA CA

RICASOLI

RONCICONE

CHIANTI CLASSICO GRAN SELEZIONE DOCG

Offers aromas and flavors of cherry, black currant and plum highlighted by iron and mineral notes. Reveals accents of tobacco and wild herbs on the long, mouthwatering finish. Shows excellent balance. Best from 2025 through 2045.