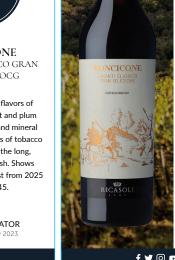

WINE SPECTATOR

RICASOLI

RONCICONE CHIANTI CLASSICO GRAN SELEZIONE DOCG

Offers aromas and flavors of cherry, black currant and plum highlighted by iron and mineral notes. Reveals accents of tobacco and wild herbs on the long, mouthwatering finish. Shows excellent balance. Best from 2025 through 2045.

WINE SPECTATOR

f 🏏 🔘 🕟 www.ricasoli.com

RICASOLI

RONCICONE CHIANTI CLASSICO GRAN SELEZIONE DOCG

Offers aromas and flavors of cherry, black currant and plum highlighted by iron and mineral notes. Reveals accents of tobacco and wild herbs on the long, mouthwatering finish. Shows excellent balance. Best from 2025 through 2045.